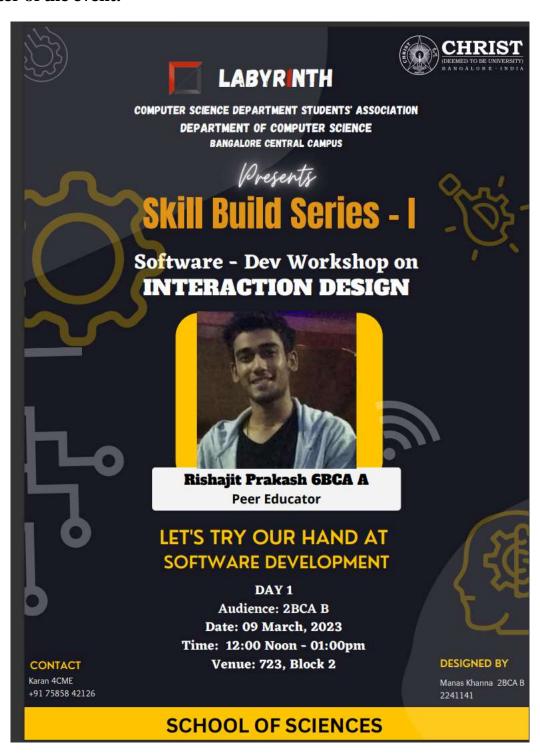

#### Poster of the event:

#### **Presenter Details**

| Name                  | Rishajit Prakash   |
|-----------------------|--------------------|
| Title/Position        | Student            |
| Organization          | Labyrinth          |
| Title of Presentation | Interaction Design |

#### **General Information**

| Type of Activity      | Seminar                           |  |  |  |  |
|-----------------------|-----------------------------------|--|--|--|--|
| Title of the Activity | Activity Hours                    |  |  |  |  |
| Date/s                | 09.03.23                          |  |  |  |  |
| Time                  | 12 to 1                           |  |  |  |  |
| Venue                 | Classroom 724, Block 2, 2nd floor |  |  |  |  |
| Collaboration/Sponsor | None                              |  |  |  |  |
| (if any)              | None                              |  |  |  |  |