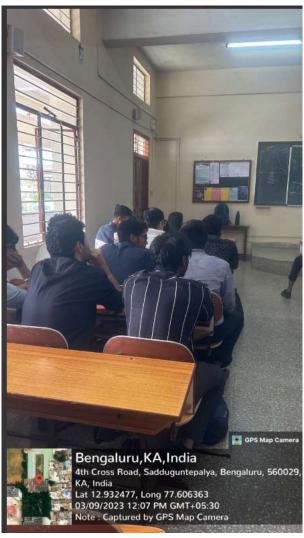

ing sessions in the activity hour allocated by the Department of Computer Science. Its diverse nature included topics not included in the normal syllabus of students. |  |  |  |
| Follow-up Plan, if any                            | To be conducted next activity hour as well.                                                                                                                                                                            |  |  |  |

**Rapporteur** 

| Name of the<br>Rapporteur | Rishabh Nahar, Report Manager, Labyrinth               |
|---------------------------|--------------------------------------------------------|
| Email and Contact No      | rishabh.nahar@bca.christuniversity.in, +91 90094 43631 |

#### Poster of the event:



## **Glimpses of the event:**





## Feedback:

| Name                | How was the event | Behavior of the volunteers | Behavior of the faculty | Facilities in the university |
|---------------------|-------------------|----------------------------|-------------------------|------------------------------|
| M Mohammed idris    | Excellent         | Satisfactory               | Not Satisfactory        | Could be better              |
| ARITRA SARKAR       | Satisfactory      | Excellent                  | Good                    | Could be better              |
| Syed Hammad         | Good              | Satisfactory               | Not Satisfactory        | Excellent                    |
| AKASH GOYAL         | Not Satisfactory  | Satisfactory               | Satisfactory            | Excellent                    |
| RI