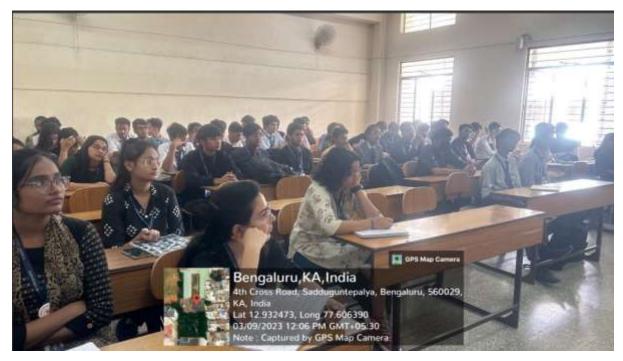

rning sessions in the activity hour allocated by the Department of Computer Science. Its diverse nature included topics not included in the normal syllabus of students. |  |  |  |
| Follow-up Plan, if any                            | To be conducted next activity hour as well.                                                                                                                                                                            |  |  |  |

**Rapporteur** 

| Name of the<br>Rapporteur | Rishabh Nahar, Report Manager, Labyrinth               |
|---------------------------|--------------------------------------------------------|
| Email and Contact No      | rishabh.nahar@bca.christuniversity.in, +91 90094 43631 |

#### Poster of the event:



## **Glimpses of the event:**





## Feedback:

| Name                | How was the event | Behavior of the volunteers | Behavior of the faculty | Facilities in the university |
|---------------------|-------------------|----------------------------|-------------------------|------------------------------|
| M Mohammed idris    | Excellent         | Satisfactory               | Not Satisfactory        | Could be better              |
| ARITRA SARKAR       | Satisfactory      | Excellent                  | Good                    | Could be better              |
| Syed Hammad         | Good              | Satisfactory               | Not Satisfactory        | Excellent                    |
| AKASH GOYAL         | Not Satisfactory  | Satisfactory               | Satisfactory            | Excellent                    |
|